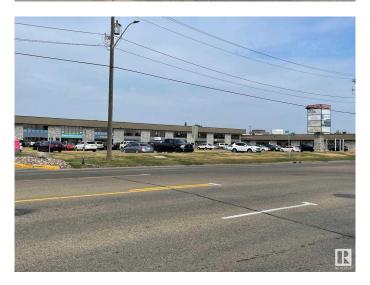

### \$0

0 Bedroom, 0.00 Bathroom, Retail on 0.00 Acres

Papaschase Industrial, Edmonton, AB

Retail/office space available. High parking ratio with free energized surface stalls. High visibility on 99th Street. Easy access to 99 Street, Whitemud Drive, Hwy 2, Calgary Trail and Gateway Blvd. Excellent exposure to 99 St. Building received full exterior renovation in 2022. All Utilities included in additional rent. Ideal users include established restaurants, professional office, medical, retail, showroom and light industrial. Listed rental rate is average, actual rate is dependent on unit and deal terms.

## **Community Information**

Address 4606 4600 99 Street

Area Edmonton

Subdivision Papaschase Industrial

City Edmonton
County ALBERTA

Province AB

Postal Code T6E 5H5