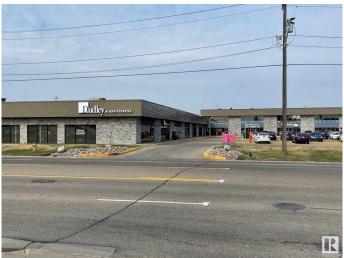

### \$0

0 Bedroom, 0.00 Bathroom, Retail on 0.00 Acres

Papaschase Industrial, Edmonton, AB

Retail/office space available. High parking ratio with free energized surface stalls. High visibility on 99th Street. Easy access to 99 Street, Whitemud Drive, Hwy 2, Calgary Trail and Gateway Blvd. Excellent exposure to 99 St. Building received full exterior renovation in 2022. All Utilities included in additional rent. Ideal users include established restaurants, professional office, medical, retail, showroom and light industrial. Listed rental rate is average, actual rate is dependent on unit and deal terms.

## **Community Information**

Address 4606 4600 99 Street

Area Edmonton

Subdivision Papaschase Industrial

City Edmonton
County ALBERTA

Province AB

Postal Code T6E 5H5