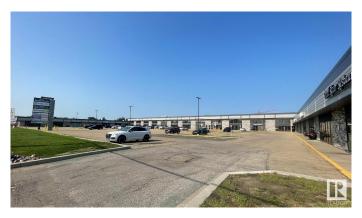

### \$0

0 Bedroom, 0.00 Bathroom, Retail on 0.00 Acres

Papaschase Industrial, Edmonton, AB

Retail/office space available. High parking ratio with free energized surface stalls. High visibility on 99th Street. Easy access to 99 Street, Whitemud Drive, Hwy 2, Calgary Trail and Gateway Blvd. Excellent exposure to 99 St. Building received full exterior renovation in 2022. All Utilities included in additional rent. Ideal users include established restaurants, professional office, medical, retail, showroom and light industrial. Listed rental rate is average, actual rate is dependent on unit and deal terms.

## **Community Information**

Address 4606 4600 99 Street

Area Edmonton

Subdivision Papaschase Industrial

City Edmonton
County ALBERTA

Province AB

Postal Code T6E 5H5