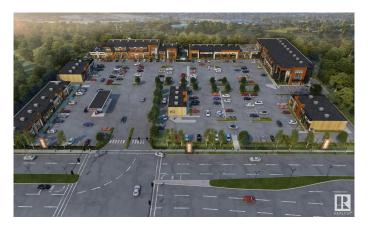

#### \$0

0 Bedroom, 0.00 Bathroom, Retail on 0.00 Acres

Ellerslie, Edmonton, AB

Welcome to Alliance Bazaar ! FINAL 3 SECOND FLOOR UNITS REMAINING. Brand new HIGH EXPOSURE freestanding Retail / Professional / Heath / Office / Commercial condo units FOR LEASE. Base lease rates starting at \$29.00 PSF (2nd floor) plus CAC charges. Direct exposure onto Ellerslie Road. Super quick access to Anthony Henday + QE2 + Gateway Blvd. Excellent building and pylon signage opportunities. LOTS OF PARKING! Excellent New Retail Landmark.

Built in 2021