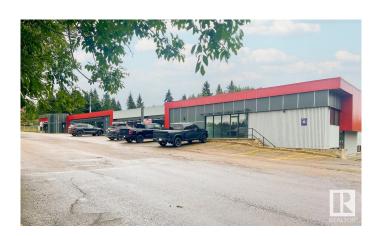

### \$0

0 Bedroom, 0.00 Bathroom, Retail on 0.00 Acres

Grandin, St. Albert, AB

Ideal for retail/ flex/ showroom tenants. Main floor rates starting at \$18/sf net, lower level negotiable plus \$5.46/sf operating costs. Full exterior renovation recently completed. Located directly next to Grandin Parc Village developments bringing high density residential to the immediate area. Zoning allows for a wide variety of uses.