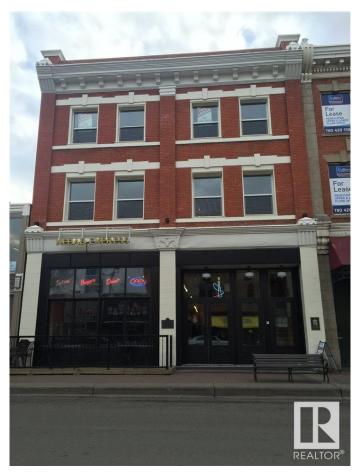

# **\$0 - 10355 82 Avenue, Edmonton**

MLS® #E4052342

#### \$0

0 Bedroom, 0.00 Bathroom, Office on 0.00 Acres

Strathcona Junction, Edmonton, AB

Historic building in the heart of Whyte Avenue with upgraded façade, fully renovated common areas and upgraded HVAC. Sizes available include: 2,215 Sq. Ft. on the 2nd floor, 2138 sq. ft. on the 3rd floor, 1,130 Sq. Ft. on the 3rd floor and 2,873 Sq. Ft. on the lower level. Available immediately. Operating costs are \$14.79 inclusive of property tax, management, common area maintenance and utilities. Ideal for specialty retail, office, and creative spaces. Current Tenant incentive is one month of free net rent per year of the term signed!

**Exterior** 

Exterior Brick
Construction Brick